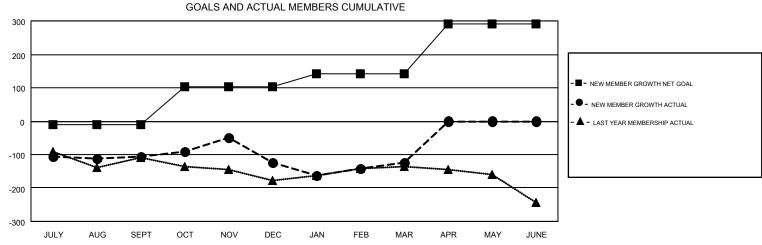

## GMT MONTHLY MEMBERSHIP PROGRESS REPORT

Results as of: 3/31/2017

Multiple District 33

**LOCATION: MASSACHUSETTS** 

**ED LECIUS** 

| GMT: ED LECI  | US            |             |               |                       |                                                                |                                                              | GMT CA 1                                           |  |
|---------------|---------------|-------------|---------------|-----------------------|----------------------------------------------------------------|--------------------------------------------------------------|----------------------------------------------------|--|
|               | Club          | os          |               | Members               |                                                                |                                                              |                                                    |  |
|               | RESULTS FOR   | R 2016-2017 |               | RESULTS FOR 2016-2017 |                                                                |                                                              |                                                    |  |
| QUARTER       | NEW CLUB GOAL | NEW CLUBS   | DROPPED CLUBS | QUARTER               | NEW MEMBER GROWTH<br>NET GOAL (not reinstated<br>or transfers) | NEW MEMBER<br>GROWTH ACTUAL (not<br>reinstated or transfers) | DROPPED<br>MEMBERS ACTUAL<br>(including transfers) |  |
| JULY/AUG/SEPT | 0             | 0           | 2             | JULY/AUG/SEPT         | -10                                                            | 134                                                          | 240                                                |  |
| OCT/NOV/DEC   | 2             | 1           | 1             | OCT/NOV/DEC           | 113                                                            | 178                                                          | 195                                                |  |
| JAN/FEB/MAR   | 1             | 0           | 1             | JAN/FEB/MAR           | 40                                                             | 153                                                          | 155                                                |  |
| APR/MAY/JUNE  | 4             | 0           | 0             | APR/MAY/JUNE          | 148                                                            | 0                                                            | 0                                                  |  |