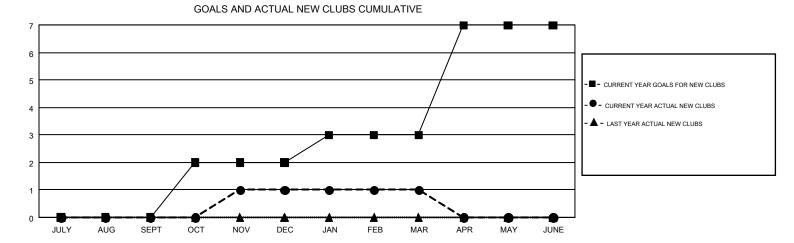

## GMT MONTHLY MEMBERSHIP PROGRESS REPORT

Results as of: 3/31/2017

Multiple District 33

**LOCATION: MASSACHUSETTS** 

**ED LECIUS** 

| GMT: ED LECI  | US            |             |               |                       |                                                                |                                                              | GMT CA 1                                           |  |
|---------------|---------------|-------------|---------------|-----------------------|----------------------------------------------------------------|--------------------------------------------------------------|----------------------------------------------------|--|
|               | Club          | os          |               | Members               |                                                                |                                                              |                                                    |  |
|               | RESULTS FOR   | R 2016-2017 |               | RESULTS FOR 2016-2017 |                                                                |                                                              |                                                    |  |
| QUARTER       | NEW CLUB GOAL | NEW CLUBS   | DROPPED CLUBS | QUARTER               | NEW MEMBER GROWTH<br>NET GOAL (not reinstated<br>or transfers) | NEW MEMBER<br>GROWTH ACTUAL (not<br>reinstated or transfers) | DROPPED<br>MEMBERS ACTUAL<br>(including transfers) |  |
| JULY/AUG/SEPT | 0             | 0           | 2             | JULY/AUG/SEPT         | -10                                                            | 134                                                          | 240                                                |  |
| OCT/NOV/DEC   | 2             | 1           | 1             | OCT/NOV/DEC           | 113                                                            | 178                                                          | 195                                                |  |
| JAN/FEB/MAR   | 1             | 0           | 1             | JAN/FEB/MAR           | 40                                                             | 153                                                          | 155                                                |  |
| APR/MAY/JUNE  | 4             | 0           | 0             | APR/MAY/JUNE          | 148                                                            | 0                                                            | 0                                                  |  |